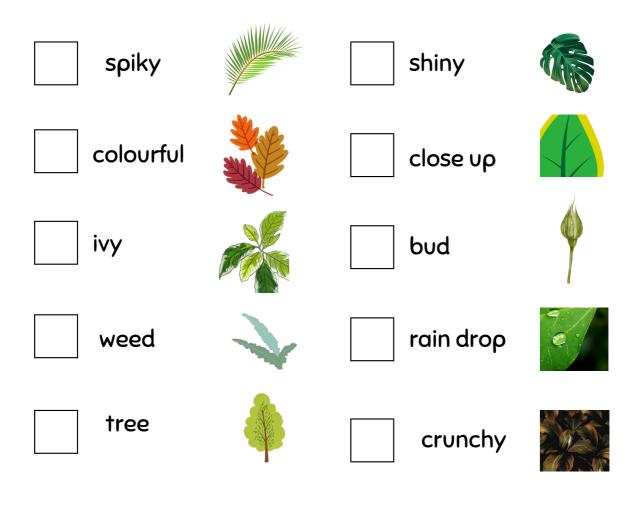

#### LEAVES SCAVENGER HUNT

Tick the box if you find the item around your classroom.

How many items can you find?

Write the number in the box.